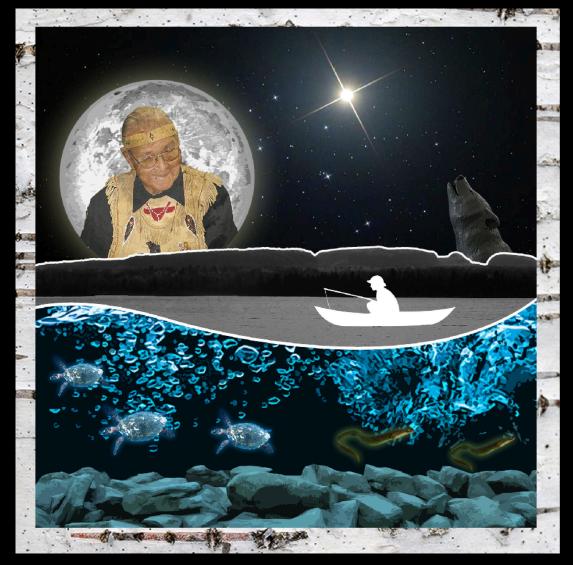

Grandfather William Commanda Legacy 2020 A *Circle of All Nations* Geo Cosmic Prayer and Reflection

Iconic symbols of importance to the William Commanda worldview are incorporated in this image: Grandmother Moon and Morning Star, invoking the spirit of fire, enlightenment and the cosmic; *Asin* and the *Sleeping Giant* commemorating Earth creation in rock; Air, wind, movement animating water life emergent from the oxygen rocks of the *Kichisippi* Ottawa River; Birch, wolf, eel and turtle honouring evolution, plant and animal life, Turtle Island and Canoe acknowledging the ultimate nurturer, Mother Earth, and symbolizing the enigmatic *Journey of Life* 

> Graphic created by Miduran Murugathasan for Circle of All Nations © Romola@circleofallnations.ca